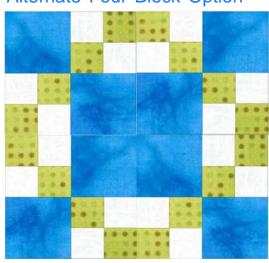

## Alternate Four Block Option

TIPS: Try using dark and light scrap fabrics for the 4-Patch units to create a colorful cozy quilt.