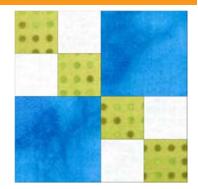

## GO! Double 4-Patch 9" Block Pattern

Finished Block Size 9" x 9"

For use with GO! Qube™ Mix & Match 9" Block (55777)

| Fabric<br>Color | Shape & | # | GO! Dies Used                            | Number of<br>Shapes to Cut | Fabric<br>Required for<br>One Block |
|-----------------|---------|---|------------------------------------------|----------------------------|-------------------------------------|
| Green           |         | 2 | GO! Square-2¾" (2¼"<br>Finished) (55717) | 4                          | 1/8 yard                            |
| White           |         | 2 | GO! Square-2¾" (2¼"<br>Finished) (55717) | 4                          | 1/8 yard                            |
| Blue            |         | 1 | GO! Square-5" (4½" Finished) (55716)     | 2                          | 1/4 yard                            |

## **Block Sewing Directions**

- 1. Pin and sew two white and two green 21/4" finished squares together into a 4-patch as shown. Make two 4-patch quarter block units. Press seams toward green squares.
- 2. Lay out two 4-patch quarter block units and two blue 4a1/2" finished squares following block diagram.
- 3. Pin and sew into half blocks. Press seam toward blue squares. Make two half blocks.
- 4. Pin and sew half blocks together to complete block. Press seams open.